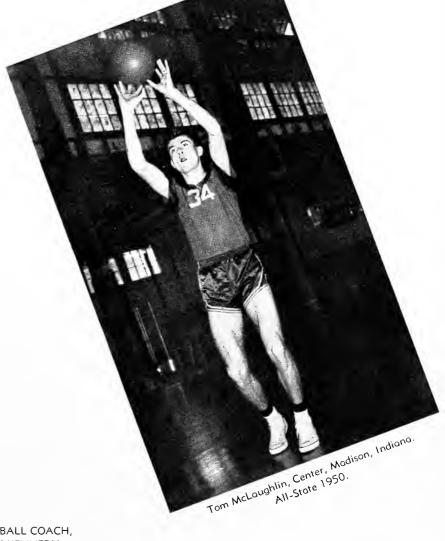

|
| Howard College            | 58                                                                                                                                                                                                      |
| Birmingham-Southern Colle | ge55                                                                                                                                                                                                    |
|                           | Mississippi Callege College of Charleston Central College Drury College Southwest Missouri State University of Tampa Florida Southern College Florida Southern College Mercer University Howard College |





HEAD BASKETBALL COACH, J. K. ''BUD'' KENNEDY.





## Volleyball



#### VOLLEYBALL TEAM-STATE AAU CHAMPIONS, 1950

Back Row (left to right): Coach Bill Odeneal, Louis Groot, Charles Floyd, Jack Wilson, Bob Johnson, Danny Hobbs, Ronald Pickett, Myrt Cates.

Middle Row: Max Woitschek, John Fortune, Emerson Kramer, Max Bayard, Bob Greene, Wallace Cox.

Front Row: Mgr. Wallace Yaeger.



Serving with a screen, Wallace Cox serves while Ronald Pickett, Charlie Floyd, Emerson Kramer, and Jack Wilson stand up front waiting.



### **Gymnastics**



Undefeated in dual meets with Indiana, Georgia Tech, Illinois, and Maryland. Winners of three championship meets with the nation's best college teams. That's the record of the FSU gymnastics team under Coach Hartley Price in their maiden sason.

At t